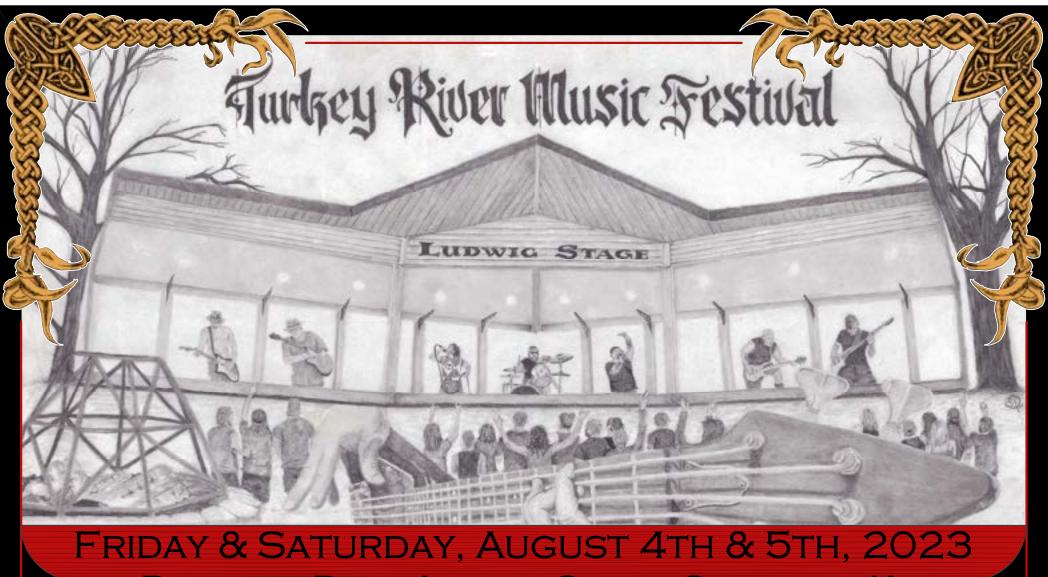

RIVERSIDE PARK - LUDWIG STAGE - SPILLVILLE, IA

ALL PROCEEDS TO RIVERSIDE PARK, THE INWOOD & KEEPING THE MUSIC FEST ALIVE

open Lawn seating - rain (Inwood Ballroom) or shine event BEER & DRINK TENT - FOOD AVAILABLE

\$20 - SINGLE DAY, \$30 - TWO DAY PASS CHILDREN 12 & UNDER - FREE

Embalming the Goddess (6) - Phoenix Curse (6:30) - Jim Jones (7:15) - Dark Agenda (8) RIG TIME (8:45) - GRAVE CORPS (9:15) - GUILTY OF TREASON (10) - BLEEDCHAIN (11)

SATURDAY (GATE 12 PM/SHOW 1 PM) BLUES & ROCK MUSIC

JOE & VICKI PRICE (1) - CEDAR COUNTY COBRAS (2) - RIFF WORM (3) - CASEY KLEIN (4) - EF5 (5) - Noah & the Hitchhikers (6) - Stoned Crow (7) - High Five Sinners (8) -

- ACE MONROE (9) TYLER BRYANT & THE SHAKEDOWN (10) -

**CAMPING INFORMATION - DAILY RATES** 

RV Spots w/ Electrical - \$30 Ea. - Call (563-380-0148) to Reserve TENT CAMPING - \$10/TENT (FIRST COME/FIRST SERVED) - NO GLASS OR OUTSIDE ALCOHOL ALLOWED -

TURKEYRIVERMUSICFEST.COM